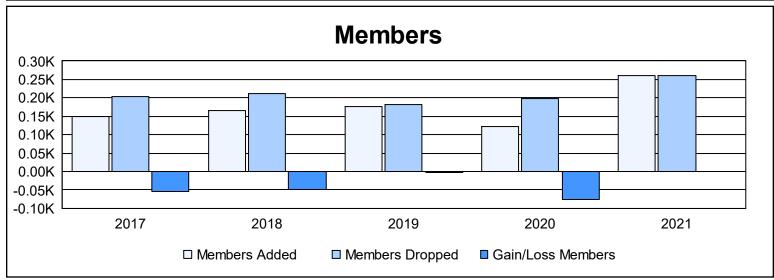

District 105CW As of June 2021 Cumulative

| Year      | New<br>Clubs | Dropped<br>Clubs | Gain/<br>Loss<br>Clubs | New<br>Members | Charter<br>Members | Reinstate<br>Members | Transfer<br>Members | Total<br>Member<br>Added | Total<br>Members<br>Dropped | Gain/<br>Loss<br>Members |
|-----------|--------------|------------------|------------------------|----------------|--------------------|----------------------|---------------------|--------------------------|-----------------------------|--------------------------|
| 2016-2017 | 0            | 0                | 0                      | 127            | 1                  | 8                    | 12                  | 148                      | 203                         | -55                      |
| 2017-2018 | 0            | 0                | 0                      | 138            | 1                  | 2                    | 24                  | 165                      | 213                         | -48                      |
| 2018-2019 | 0            | 0                | 0                      | 155            | 2                  | 8                    | 12                  | 177                      | 181                         | -4                       |
| 2019-2020 | 0            | 0                | 0                      | 107            | 0                  | 6                    | 10                  | 123                      | 199                         | -76                      |
| 2020-2021 | 3            | 1                | 2                      | 148            | 80                 | 6                    | 26                  | 260                      | 260                         | 0                        |
| Average   | 1            | 0                | 0                      | 135            | 17                 | 6                    | 17                  | 175                      | 211                         | -37                      |