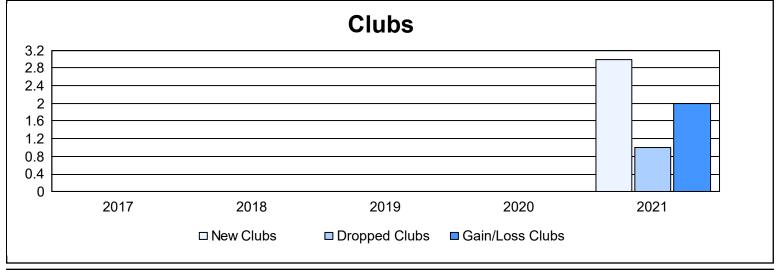

District 105CW As of June 2021 Cumulative

| Year      | New<br>Clubs | Dropped<br>Clubs | Gain/<br>Loss<br>Clubs | New<br>Members | Charter<br>Members | Reinstate<br>Members | Transfer<br>Members | Total<br>Member<br>Added | Total<br>Members<br>Dropped | Gain/<br>Loss<br>Members |
|-----------|--------------|------------------|------------------------|----------------|--------------------|----------------------|---------------------|--------------------------|-----------------------------|--------------------------|
| 2016-2017 | 0            | 0                | 0                      | 127            | 1                  | 8                    | 12                  | 148                      | 203                         | -55                      |
| 2017-2018 | 0            | 0                | 0                      | 138            | 1                  | 2                    | 24                  | 165                      | 213                         | -48                      |
| 2018-2019 | 0            | 0                | 0                      | 155            | 2                  | 8                    | 12                  | 177                      | 181                         | -4                       |
| 2019-2020 | 0            | 0                | 0                      | 107            | 0                  | 6                    | 10                  | 123                      | 199                         | -76                      |
| 2020-2021 | 3            | 1                | 2                      | 148            | 80                 | 6                    | 26                  | 260                      | 260                         | 0                        |
| Average   | 1            | 0                | 0                      | 135            | 17                 | 6                    | 17                  | 175                      | 211                         | -37                      |